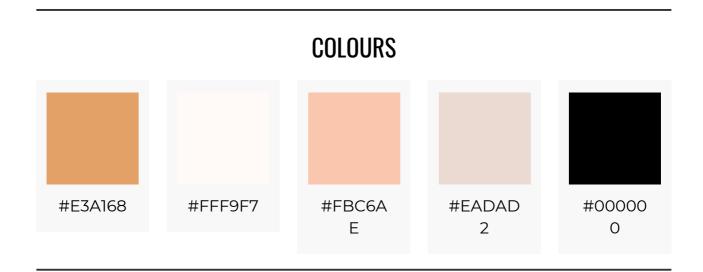

## **DELPHINE ROSE**

The Delphine theme is a romantic and feminine theme that is perfect for photographers and service providers who want a visual, image-forward website.